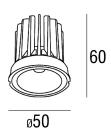

## **IN**LITE

HERO ECO 9W 40D 30K CRI > 90

LL-010-30-40

3000°K / Ra90

CHROMACITY TOLERANCE (MacAdam Step): <3

EMISSION: 40° / Symmetric Round

REMOTE CONTROL GEAR

IP20

POWER: 9W

CURRENT: 500mA

DELIVERED LUMENS: 959Im

SERVICE MAINTENANCE: L90 >61,000 HRS

The latest generation Hero ECO has been engineered to achieve the highest performance possible, with improved light quality CRI>90, while still meeting the requirements for budget conscious projects. With a delivered light output of up to 1010 lumens from only 9 watts lamp power (11w including driver), the Hero ECO delivers outstanding performance and value. Hero Eco downlights are rated IC-4. The IC-4 rating means that when installed in the ceiling Hero Eco downlights can be abutted and or directly covered by a maximum of 240mm of insulation safely.